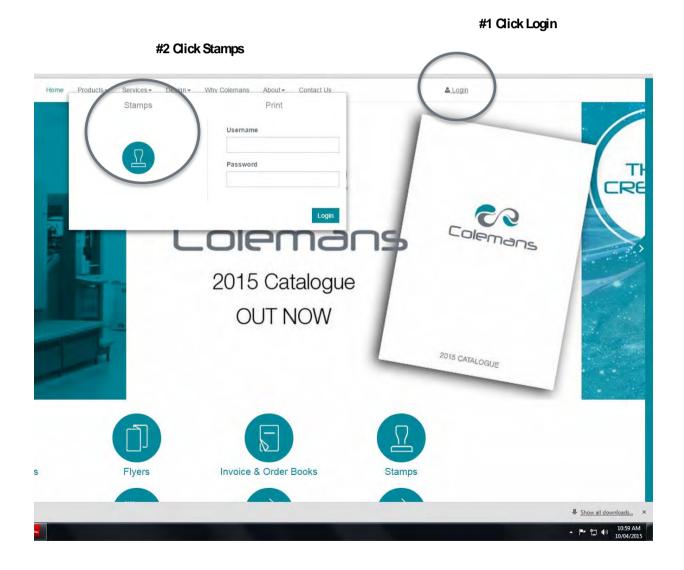

## How to place Stamp & Personalised product orders online

**MyStamps** 

1. Open the Internet browser and type in the website provided to you by Colemans. Please note you must enter the address directly into the browser, do not use Google or a web searcher.

www.colemans.mystamps.com.au

You can also access the site via our Website, by clicking on #1 Login and #2 Stamps.

2. Login by entering your 'Account Number' (or Name) & 'Email Address' into the fields shown below.