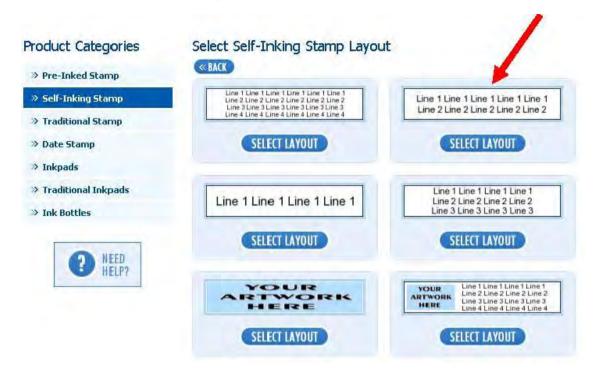

## 5. Select the product size.

6. Select the desired template.

7. Type any text you wish to include on your product into the respective text field.

| Self-Inking Stamp     | Step 1 - Content Step 2 - Options                      |
|-----------------------|--------------------------------------------------------|
| > Traditional Stamp   |                                                        |
| Date Stamp            |                                                        |
| > Inkpads             | Sample Stamp Sample Stamp<br>Sample Stamp Sample Stamp |
| > Traditional Inkpads | Sumple Stamp Sumple Stamp                              |
| > Ink Bottles         |                                                        |
|                       | Line 1: Sample Stamp Sample Stamp                      |
| NEED<br>HELP?         | Line 2: Sample Stamp Sample Stamp                      |
|                       | Verdana 💌 12 💌 18 🖌 🖳 🗮 🗃                              |
|                       |                                                        |
|                       | NEXT                                                   |
|                       |                                                        |