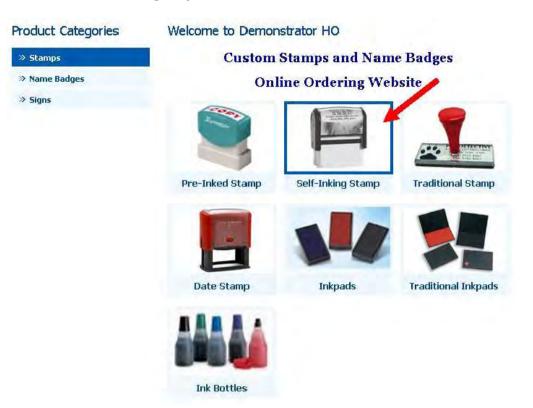

3. Select the product category.

|                   |                   |                     |                     | ns Ordered<br>w D items       |
|-------------------|-------------------|---------------------|---------------------|-------------------------------|
| Home Stamps       | Name Badges Des   | ktop Signs Name     | e Labels Magn       | etic Signs                    |
| START NEW ORDER   | SELECT<br>PRODUCT | 2 DESIGN<br>PRODUCT | (3) REVIEW<br>ORDER | CONFIRM<br>ORDER              |
| roduct Categories | Welcome to        | Demonstrator H      | НО                  |                               |
| » Stamps          | Ci                | istom Stamps        | s and Name          | Badges                        |
| » Name Badges     |                   | Online Ord          | dering Webs         | ite                           |
| » Signs           | -                 | 1                   | Anter Anter         |                               |
| NEED<br>HELP?     |                   |                     | Additional Section  | JAN BURDON<br>JONE HOLD SCALE |
|                   |                   |                     |                     |                               |

4. Select the sub-category.

#### **Product Categories**

» Pre-Inked Stamp

Self-Inking Stamp
Traditional Stamp

» Traditional Inkpads

NEED HELP?

» Date Stamp

>> Ink Bottles

>> Inkpads