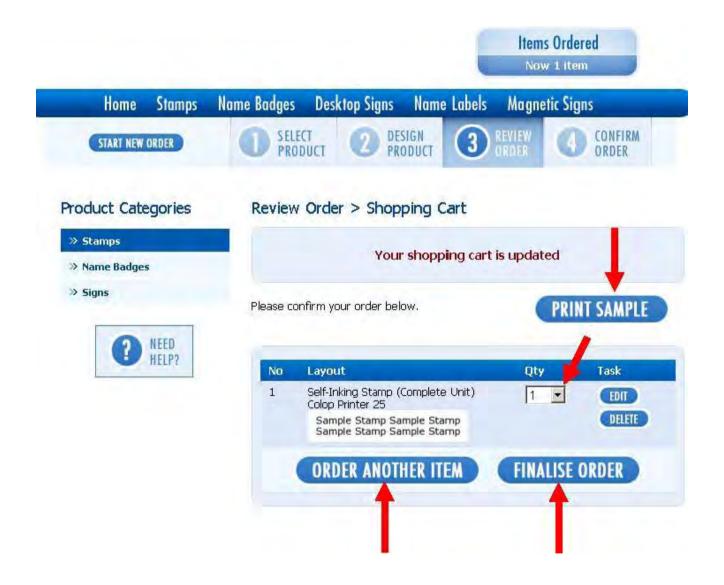

8. Now you may change the quantity of the item via the 'Qty' drop down menu. You also have the option to print a sample of the stamp by selecting 'PRINT SAMPLE'.

An example of this print out is shown on the following page. If another item is required click the 'ORDER ANOTHER ITEM' button otherwise click 'FINALISE ORDER.'